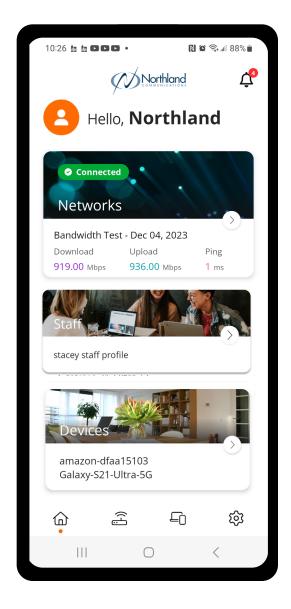

#### Main Dashboard

This is the home screen you'll see every time you open the app.