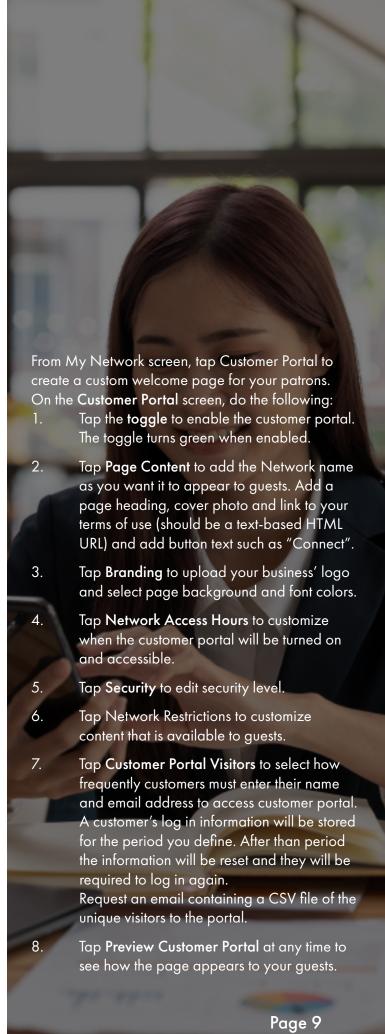

rk

You can set up a Wi-Fi network for your staff. Simply assign a name and a password for the network. If you'd like to set up this network later, tap **Skip this step**.





STEP 6

# Set up the Point of Sale Network

You can set up a Wi-Fi network specifically for point of sale devices such as card readers. Simply assign a name and a password for the network.

If you'd like to set up this network later, tap **Skip this step**.







#### Main Dashboard

This is the home screen you'll see every time you open the app.







### Settings

A world of customization is available to you







#### Customize

With the advanced features in CommandWorx, you can tailor your internet to fit your business.







#### Customer Portal

Providing Wi-Fi for your customers has never been easier!







#### Network Resilience Keep your business running during internet outages







#### **Devices** list

Creating and managing a list of devices is as easy as 1-2-3.







### Device details Manage all your devices







#### Network Usage Keep track of and monitor the usage for each device







#### Network Map Your Network at a glance







### Speed Test Internet bandwidth test







### Network

### Security

Proactive cybersecurity keeps your business safe