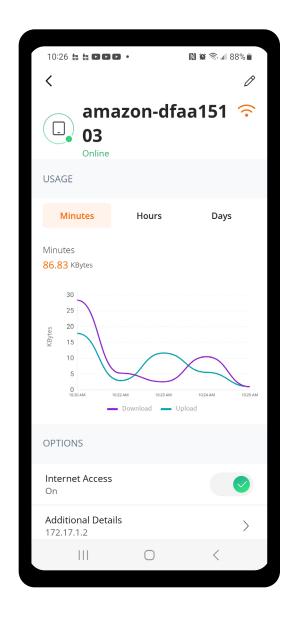

You can set up a Wi-Fi network specifically for point of sale devices such as card readers. Simply assign a name and a password for the network.

If you'd like to set up this network later, tap **Skip this step**.







#### Main Dashboard

This is the home screen you'll see every time you open the app.







### Settings

A world of customization is available to you







#### Customize

With the advanced features in CommandWorx, you can tailor your internet to fit your business.







#### Customer Portal

Providing Wi-Fi for your customers has never been easier!







#### Network Resilience Keep your business running during internet outages







#### **Devices** list

Creating and managing a list of devices is as easy as 1-2-3.







### Device details Manage all your devices







#### Network Usage Keep track of and monitor the usage for each device







#### Network Map Your Network at a glance







### Speed Test Internet bandwidth test







### Network

### Security

Proactive cybersecurity keeps your business safe