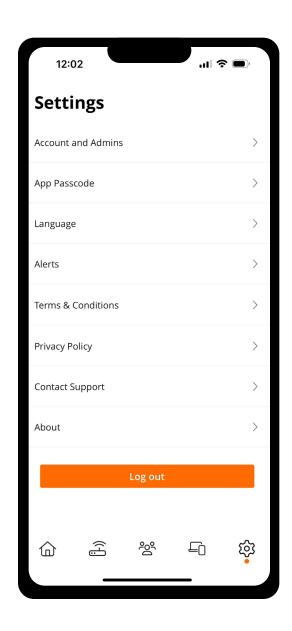

### Settings

A world of customization is available to you

#### Customize

With the advanced features in CommandWorx, you can tailor your internet to fit your business.