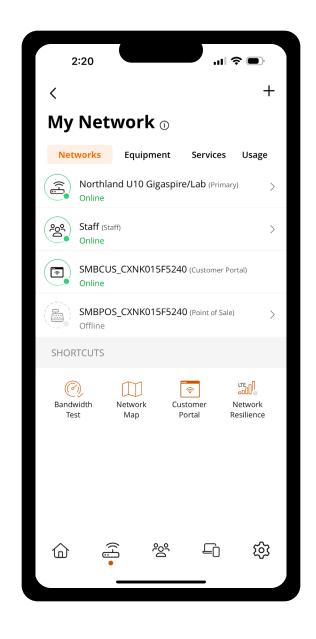

ou can assign a name and password for the network.





STEP 5

## Set up the Staff network

You can set up a Wi-Fi network for your staff. Simply assign a name and a password for the network. If you'd like to set up this network later, tap **Skip this step**.





STEP 6

# Set up the Point of Sale Network

You can set up a Wi-Fi network specifically for point of sale devices such as card readers. Simply assign a name and a password for the network.

If you'd like to set up this network later, tap **Skip this step**.







#### Main Dashboard

This is the home screen you'll see every time you open the app.







### Settings

A world of customization is available to you







#### Customize

With the advanced features in CommandWorx, you can tailor your internet to fit your business.







#### Customer Portal

Providing Wi-Fi for your customers has never been easier!







#### Network Resilience Keep your business running during internet outages







#### **Devices** list

Creating and managing a list of devices is as easy as 1-2-3.







### Device details Manage all your devices







#### Network Usage Keep track of and monitor the usage for each device







#### Network Map Your Network at a glance







### Speed Test Internet bandwidth test







### Network

### Security

Proactive cybersecurity keeps your business safe