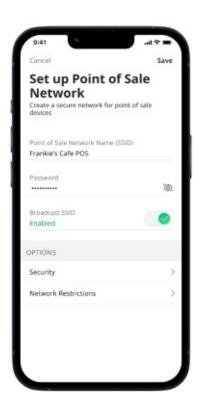

# Set up the Point of Sale Network

You can set up a Wi-Fi network specifically for point of sale devices such as card readers. Simply assign a name and a password for the network.

If you'd like to set up this network later, tap **Skip this step**.