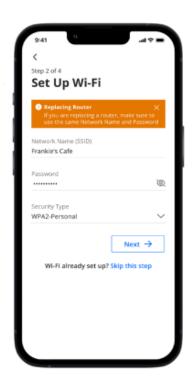

## Set up the Primary network

If you are setting up your primary Wi-Fi network for the first time, you can assign a name and password for the network.

STEP 5