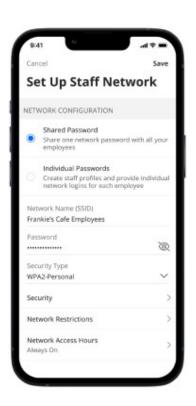

## Set up the Staff network

You can set up a Wi-Fi network for your staff. Simply assign a name and a password for the network. If you'd like to set up this network later, tap **Skip this step**.

STEP 6