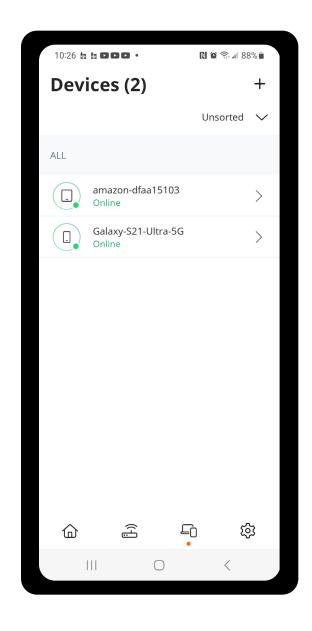

#### **Devices** list

Creating and managing a list of devices is as easy as 1-2-3.