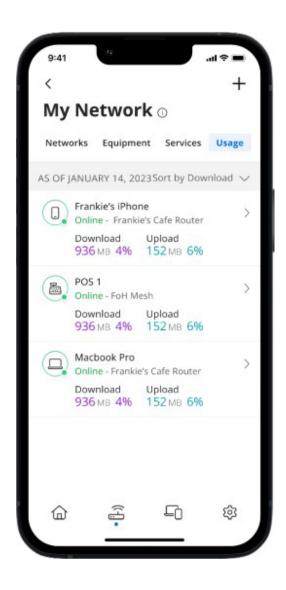

card readers. Simply assign a name and a password for the network.

If you'd like to set up this network later, tap **Skip this step**.







#### Main Dashboard

This is the home screen you'll see every time you open the app.







### Settings

A world of customization is available to you







#### Customize

With the advanced features in CommandWorx, you can tailor your internet to fit your business.







#### Customer Portal

Providing Wi-Fi for your customers has never been easier!







#### Network Resilience Keep your business running during internet outages







#### **Devices** list

Creating and managing a list of devices is as easy as 1-2-3.







### Device details Manage all your devices







#### Network Usage Keep track of and monitor the usage for each device







#### Network Map Your Network at a glance







### Speed Test Internet bandwidth test







### Network

### Security

Proactive cybersecurity keeps your business safe