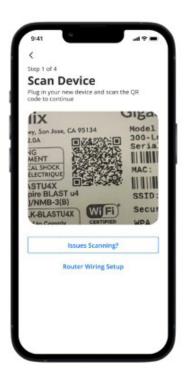

#### Scan the QR code

Your system has a metal plate with a QR code on the side or bottom. Simply open the app, tap **OK**, and scan the QR code.

Alternately, you can tap Issues Scanning? to manually enter the MAC Address and Serial Number also found on that same metal plate.

After you tap **OK**, you may be asked to enter your account number.

STEP 4