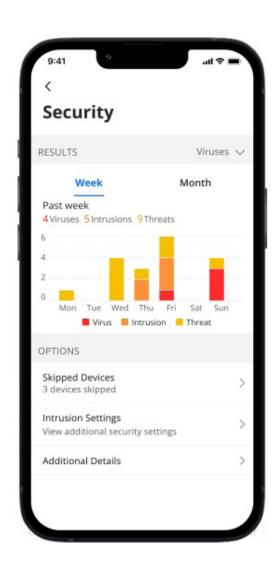

me screen you'll see every time you open the app.







### Settings

A world of customization is available to you







#### Customize

With the advanced features in CommandWorx, you can tailor your internet to fit your business.







#### Customer Portal

Providing Wi-Fi for your customers has never been easier!







#### Network Resilience Keep your business running during internet outages







#### **Devices** list

Creating and managing a list of devices is as easy as 1-2-3.







### Device details Manage all your devices







#### Network Usage Keep track of and monitor the usage for each device







#### Network Map Your Network at a glance







### Speed Test Internet bandwidth test







### Network

### Security

Proactive cybersecurity keeps your business safe