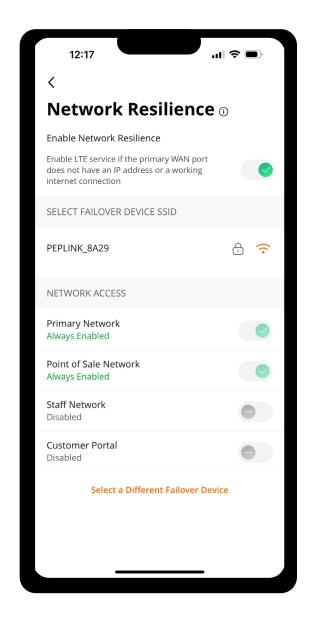

ssword for the network. If you'd like to set up this network later, tap **Skip this step**.





STEP 6

# Set up the Point of Sale Network

You can set up a Wi-Fi network specifically for point of sale devices such as card readers. Simply assign a name and a password for the network.

If you'd like to set up this network later, tap **Skip this step**.







#### Main Dashboard

This is the home screen you'll see every time you open the app.







### Settings

A world of customization is available to you







#### Customize

With the advanced features in CommandWorx, you can tailor your internet to fit your business.







#### Customer Portal

Providing Wi-Fi for your customers has never been easier!







#### Network Resilience Keep your business running during internet outages







#### **Devices** list

Creating and managing a list of devices is as easy as 1-2-3.







### Device details Manage all your devices







#### Network Usage Keep track of and monitor the usage for each device







#### Network Map Your Network at a glance







### Speed Test Internet bandwidth test







### Network

### Security

Proactive cybersecurity keeps your business safe