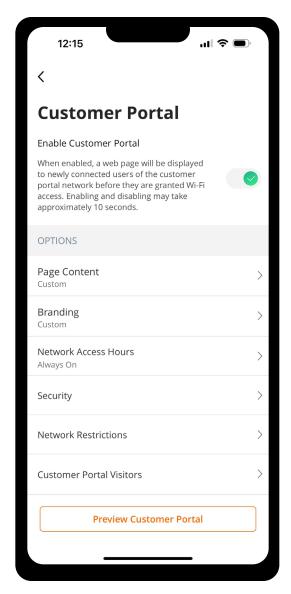

work

You can set up a Wi-Fi network for your staff. Simply assign a name and a password for the network. If you'd like to set up this network later, tap **Skip this step**.





STEP 6

# Set up the Point of Sale Network

You can set up a Wi-Fi network specifically for point of sale devices such as card readers. Simply assign a name and a password for the network.

If you'd like to set up this network later, tap **Skip this step**.







#### Main Dashboard

This is the home screen you'll see every time you open the app.







### Settings

A world of customization is available to you







#### Customize

With the advanced features in CommandWorx, you can tailor your internet to fit your business.







#### Customer Portal

Providing Wi-Fi for your customers has never been easier!







#### Network Resilience Keep your business running during internet outages







#### **Devices** list

Creating and managing a list of devices is as easy as 1-2-3.







### Device details Manage all your devices







#### Network Usage Keep track of and monitor the usage for each device







#### Network Map Your Network at a glance







### Speed Test Internet bandwidth test







### Network

### Security

Proactive cybersecurity keeps your business safe