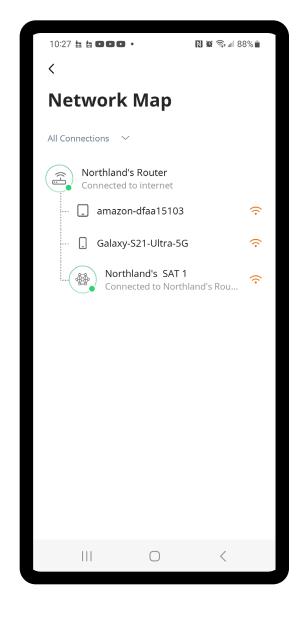

for the network.

If you'd like to set up this network later, tap **Skip this step**.







#### Main Dashboard

This is the home screen you'll see every time you open the app.







### Settings

A world of customization is available to you







#### Customize

With the advanced features in CommandWorx, you can tailor your internet to fit your business.







#### Customer Portal

Providing Wi-Fi for your customers has never been easier!







#### Network Resilience Keep your business running during internet outages







#### **Devices** list

Creating and managing a list of devices is as easy as 1-2-3.







### Device details Manage all your devices







#### Network Usage Keep track of and monitor the usage for each device







#### Network Map Your Network at a glance







### Speed Test Internet bandwidth test







### Network

### Security

Proactive cybersecurity keeps your business safe