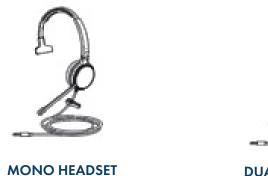

# UH36 MONO/DUAL

# Wired Headset Quick Reference Guide



NOTE: This headset has been discontinued effective December 2023.

### **GETTING STARTED**

Unbox the contents of the headset.

#### **PACKAGE CONTENTS**







DUAL HEADSET YHC20

#### **DRAWSTRING BAG**



#### **QUICK START GUIDE**



NOTES: You should use the included accessories as other accessories may have compatibility issues that prevent them from working properly.

# CONNECTING THE HEADSET TO A PC OR YEALINK PHONE

The following diagram will assist with connect the headset properly.

Connect the headset to a PC or compatible Yealink phone using the YHC20 USB Connector.



# CONNECTING THE HEADSET TO A SMARTPHONE OR TABLET

Connect the headset to a Tablet or Smart Phone without the YHC20 USB Connector.



# **HEADSET CONTROLS**



| Button          | Description                                         |
|-----------------|-----------------------------------------------------|
| Answer/End      | Press to answer or end a call.