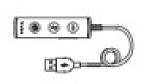

# CONNECTING THE HEADSET TO A PC OR YEALINK PHONE

The following diagram will assist with connect the headset properly.

Connect the headset to a PC or compatible Yealink phone using the YHC20 USB Connector.