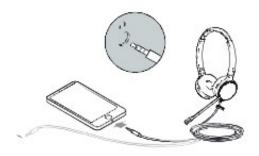

# CONNECTING THE HEADSET TO A SMARTPHONE OR TABLET

Connect the headset to a Tablet or Smart Phone without the YHC20 USB Connector.