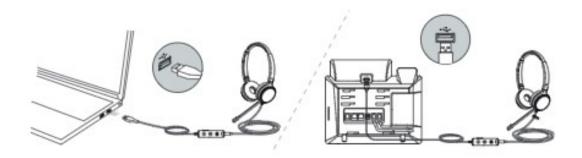

# CONNECTING THE HEADSET TO A PC OR YEALINK PHONE

The following diagram will assist with connect the headset properly.

Connect the headset to a PC or compatible Yealink phone using the YHC20 USB Connector.