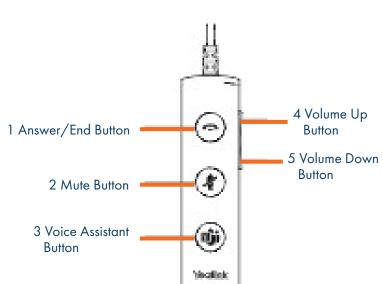

# **HEADSET CONTROLS**

| Button          | Description                                         |
|-----------------|-----------------------------------------------------|
| Answer/End      | Press to answer or end a call.                      |
| Mute            | Press to mute/unmute the microphone.                |
| Voice Assistant | Press and hold for two seconds to activate Cortana. |
| Volume Up       | Press to increase volume.                           |
| Volume Down     | Press to decrease volume.                           |